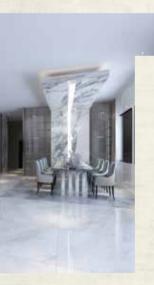

## Block A

- granite kitchen countertop
- · luxurious shower glass enclosure
- integrated hot and cold water
- home security system
- custom kitchen cabinetry
- · spacious walk-in wardrobe
- · washer and dryer unit