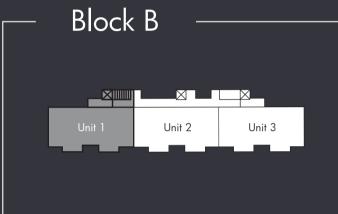

#### Block B

- all block A amenities
- designer kitchen island for dry kitchen
- · jacuzzi for master bedroom
- · walk-in wardrobe for all bedrooms
- exclusive lift lobby for residents
- automated curtains and blinds for living areas and master bedroom

# Block A