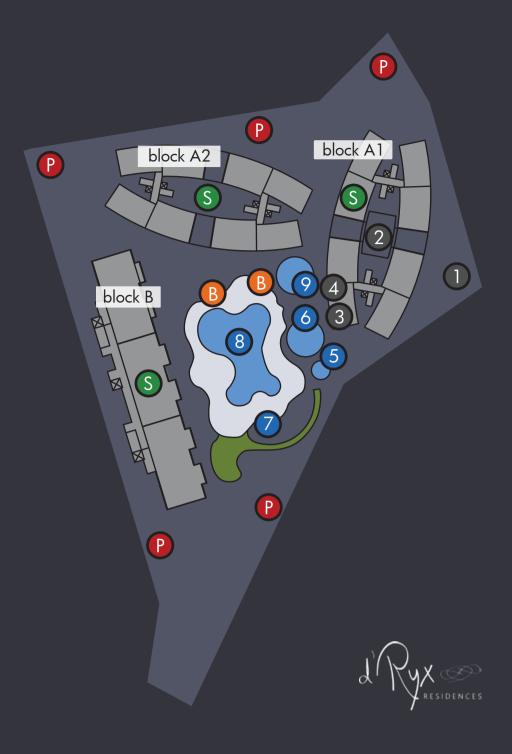

# Site Map

- **Grand Entrance**
- Management Office
- Gym & Fitness Deck
- Fitness Deck
- Kids' Pool
- Kids' Playground
- Reflexology Path
- Swimming Pool
- Forest Lounge
- **BBQ** Pit
- Sky Garden
- Shaded Parking

MAP IS NOT DRAWN TO SCALE. ARTIST'S IMPRESSION ONLY

# Block A